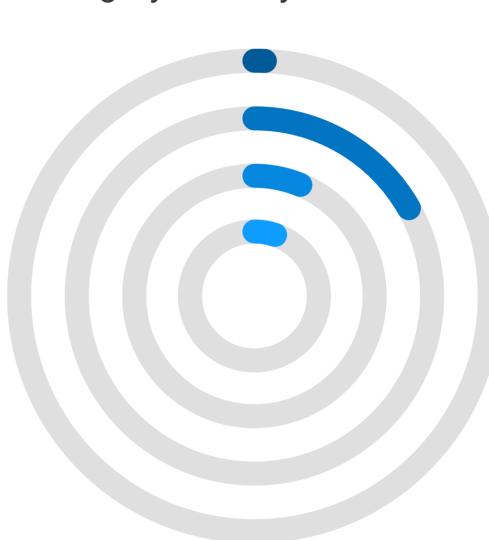

#### DIGITAL TRUST MATURITY BY USE CASE

Percentage of respondents who rated their practices in each category as "very mature"

- Enterprise Trust 1%
- IoT & Connected Device 14%
- Software Trust 5%
- Document (eSignature) Trust 4%