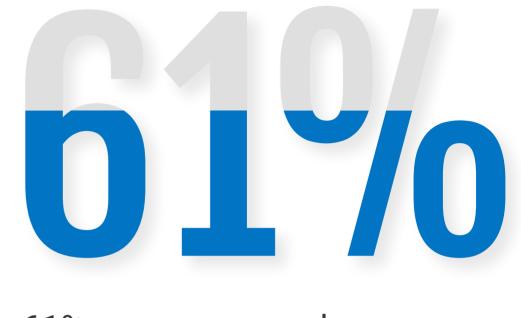

5% can quickly adapt to certificate standard changes.

61% are unprepared for post-quantum.