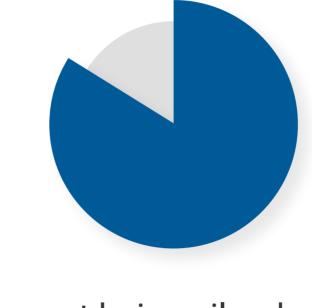

#### **ROOM TO GROW**

1 in 100 enterprises describe their digital trust practices as "very mature."

87% report being siloed.

11% do not manage cryptographic assets at all.

1% can rapidly respond to an incident.